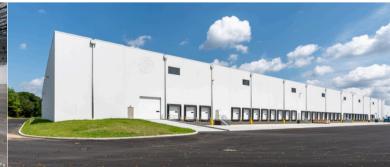

40' CLEAR HEIGHT

K-25.2 ESFR SPRINKLER SYSTEM

54' X 50' COLUMNS (60' SPEED BAY)

2,000 AMPS, 480 VOLT, 3-PHASE

2,657 SF OFFICE

31 TAILGATES FULLY EQUIPPED

2 RAMPED DRIVE-IN DOORS

209 AUTOMOBILE PARKING SPACES

80 AVAILABLE TRAILER STALLS

150' TRUCK COURT DEPTH