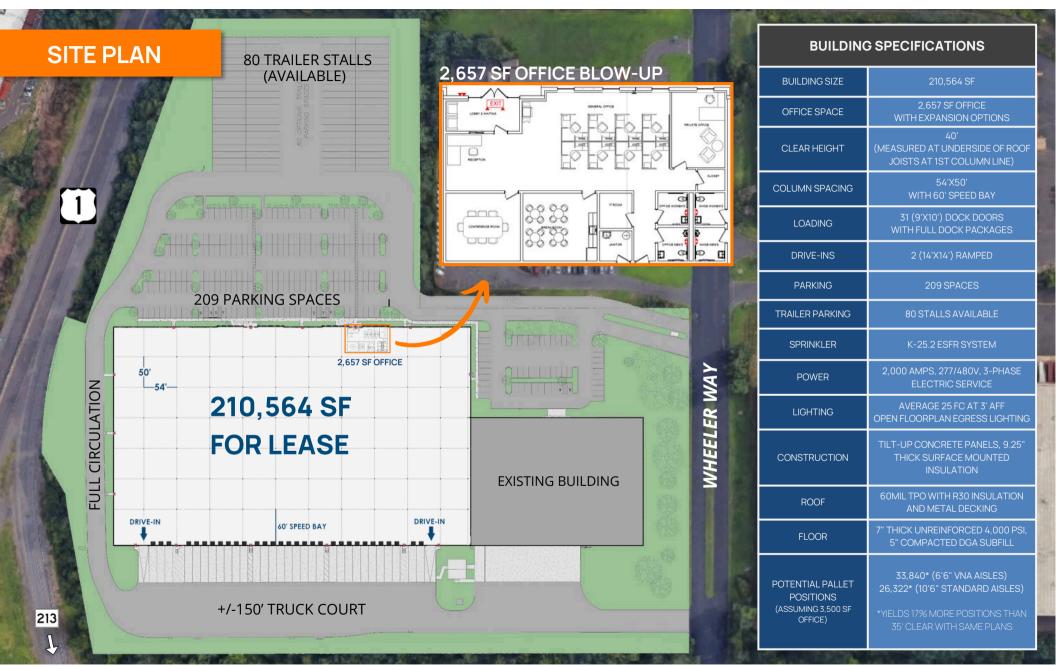

40' CLEAR HEIGHT

K-25.2 ESFR SPRINKLER SYSTEM

54' X 50' COLUMNS (60' SPEED BAY)

2,000 AMPS, 480 VOLT, 3-PHASE

2,657 SF OFFICE

31 TAILGATES FULLY EQUIPPED

2 RAMPED DRIVE-IN DOORS

209 AUTOMOBILE PARKING SPACES

80 AVAILABLE TRAILER STALLS

150' TRUCK COURT DEPTH