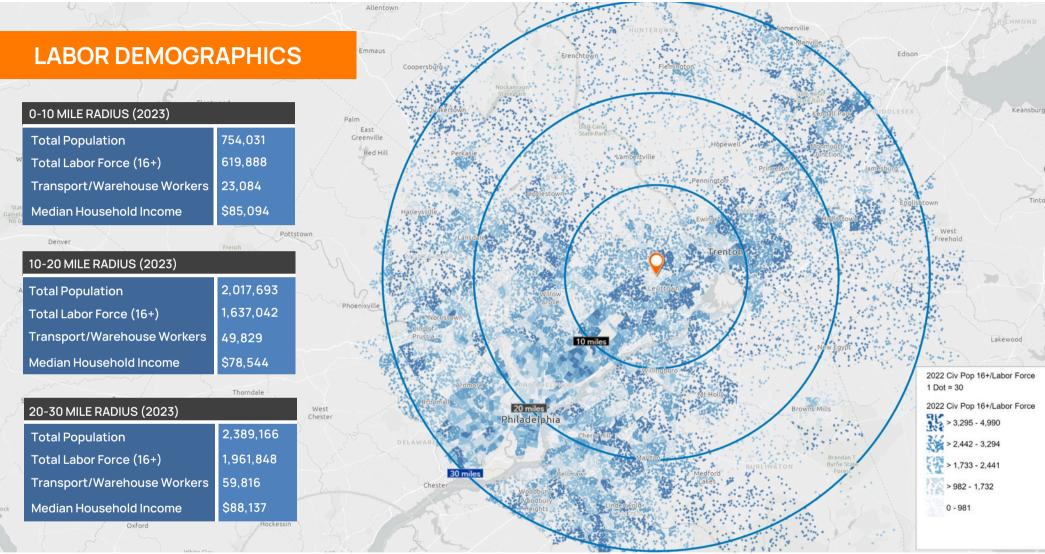

40' CLEAR HEIGHT

K-25.2 ESFR SPRINKLER SYSTEM

54' X 50' COLUMNS (60' SPEED BAY)

2,000 AMPS, 480 VOLT, 3-PHASE

2,657 SF OFFICE

31 TAILGATES FULLY EQUIPPED

2 RAMPED DRIVE-IN DOORS

209 AUTOMOBILE PARKING SPACES

80 AVAILABLE TRAILER STALLS

150' TRUCK COURT DEPTH









## 900 WHEELER WAY LANGHORNE. PA

















## 900 WHEELER WAY LANGHORNE, PA



FOR MORE INFORMATION **PLEASE CONTACT US** 

## **JASON FISCH**

BROKER, VICE PRESIDENT - LEASING **GREEK REAL ESTATE PARTNERS** 732-258-3400

JASON.FISCH@GREEKREP.COM

## PATRICK REISTROM

SENIOR LEASING ASSOCIATE **GREEK REAL ESTATE PARTNERS** 

732-609-5829

PATRICK.REISTROM@GREEKREP.COM