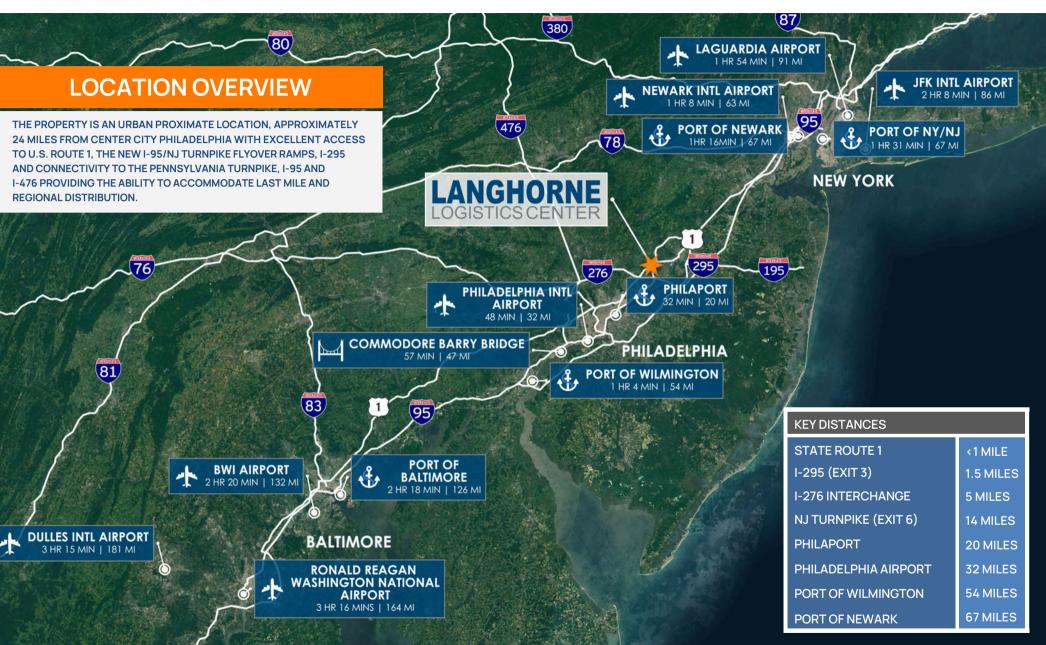

40' CLEAR HEIGHT

K-25.2 ESFR SPRINKLER SYSTEM

54' X 50' COLUMNS (60' SPEED BAY)

2,000 AMPS, 480 VOLT, 3-PHASE

2,657 SF OFFICE

31 TAILGATES FULLY EQUIPPED

2 RAMPED DRIVE-IN DOORS

209 AUTOMOBILE PARKING SPACES

80 AVAILABLE TRAILER STALLS

150' TRUCK COURT DEPTH









## 900 WHEELER WAY LANGHORNE. PA

















## 900 WHEELER WAY LANGHORNE, PA



FOR MORE INFORMATION **PLEASE CONTACT US** 

## **JASON FISCH**

BROKER, VICE PRESIDENT - LEASING **GREEK REAL ESTATE PARTNERS** 732-258-3400

JASON.FISCH@GREEKREP.COM

## PATRICK REISTROM

SENIOR LEASING ASSOCIATE **GREEK REAL ESTATE PARTNERS** 

732-609-5829

PATRICK.REISTROM@GREEKREP.COM