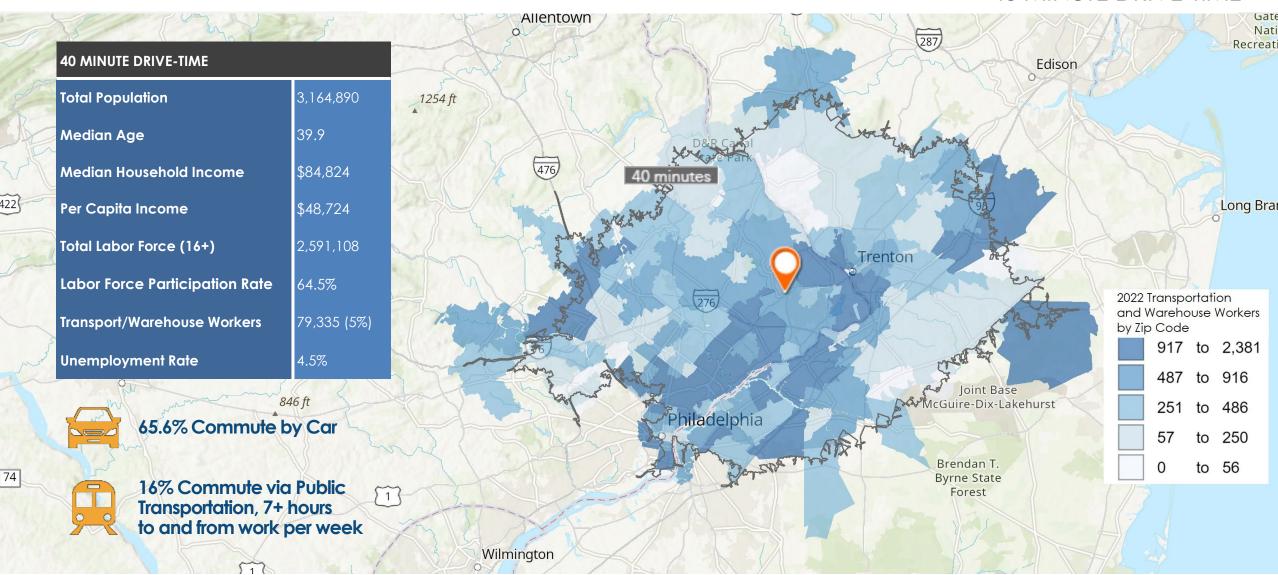

### LABOR FORCE CHARACTERISTICS

40 MINUTE DRIVE-TIME

# **KEY FACTS**40 MINUTE DRIVE-TIME

**POPULATION** 

## **INCOME**

Current median household income is \$84,824

> Projected to be \$97,931 in 5 years

Current average household income is \$125,056

> Projected to be \$142,331 in 5 years

Current per capita income is \$48,724

> Projected to be \$56,257 in 5 years

Current median disposable income is \$68,419 Current median net worth is \$183,862

## **DEMOGRAPHICS**

**2023 Population is 3,164,890** The five-year projection for the population is 3,150,923

**Unemployment Rate is 4.5%** 68.5% White Collar 16.6% Blue

Millennial: Born Generation 2
1981 to 1998 1999 to 2