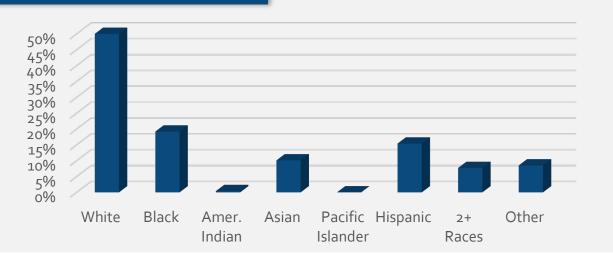

## **DEMOGRAPHICS**

**2023 Population is 3,164,890** The five-year projection for the population is 3,150,923

**Unemployment Rate is 4.5%** 68.5% White Collar 16.6% Blue

Millennial: Born Generation 2
1981 to 1998 1999 to 2