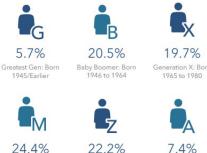

## **DEMOGRAPHICS**

**2023 Population is 3,164,890** The five-year projection for the population is 3,150,923

**Unemployment Rate is 4.5%** 68.5% White Collar 16.6% Blue

Millennial: Born Generation 2
1981 to 1998 1999 to 2

22.2% Generation Z: Born 7.4% Alpha: Born 2017 to