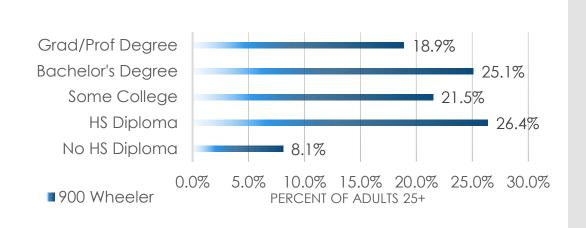

MILE RADIUS











### LABOR FORCE CHARACTERISTICS

40 MINUTE DRIVE-TIME









# **KEY FACTS**40 MINUTE DRIVE-TIME

**POPULATION** 

## **INCOME**

Current median household income is \$84,824

> Projected to be \$97,931 in 5 years

Current average household income is \$125,056

> Projected to be \$142,331 in 5 years

Current per capita income is \$48,724

> Projected to be \$56,257 in 5 years

Current median disposable income is \$68,419 Current median net worth is \$183,862

## **DEMOGRAPHICS**



**2023 Population is 3,164,890** The five-year projection for the population is 3,150,923

**Unemployment Rate is 4.5%** 68.5% White Collar 16.6% Blue



Millennial: Born Generation 2
1981 to 1998 1999 to 2

22.2% Generation Z: Born 7.4% Alpha: Born 2017 to

# **EDUCATIONAL ATTAINMENT**











# 900 WHEELER WAY LANGHORNE, PA





FOR MORE INFORMATION

### **JASON FISCH**

BROKER, VICE PRESIDENT JASON.FISCH@GREEKREP.COM 732-258-3400

### PATRICK REISTROM

SENIOR LEASING ASSOCIATE PATRICK.REISTROM@GREEKREP.COM 732-609-5829

### **SOURCES:**

Environmental Systems Research Institute, Inc. (ESRI) US Census Bureau Bureau of Labor Statistics (BLS) American Community Survey (ACS)