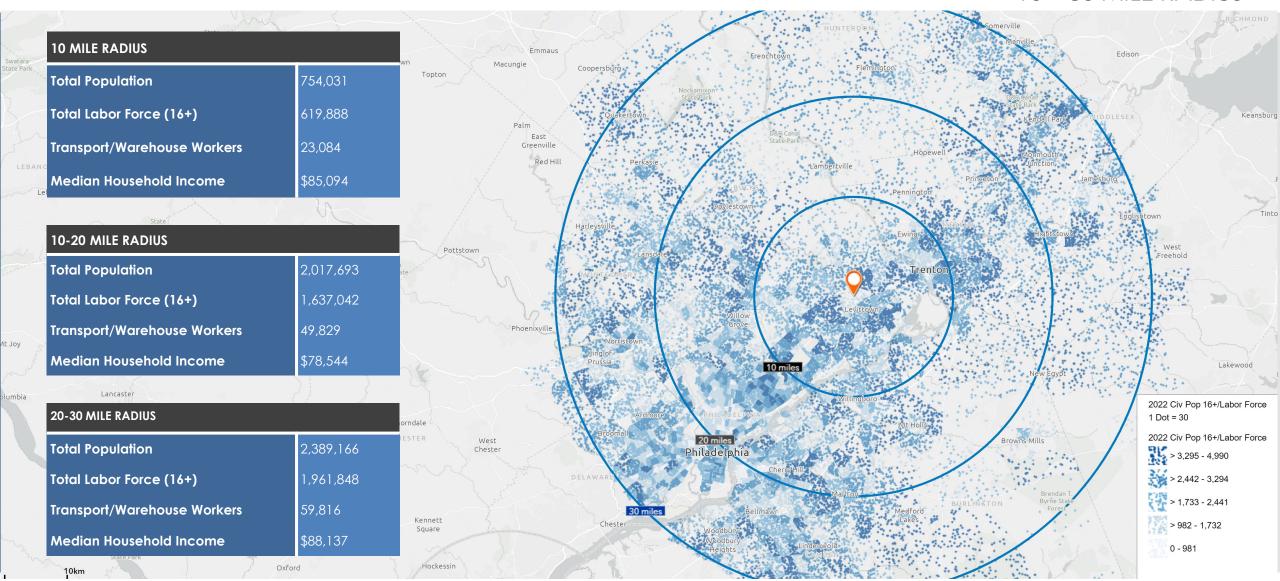

# 900 WHEELER WAY LANGHORNE, PA



# LABOR FORCE ASSESSMENT

LANGHORNE, PENNSYLVANA

**JANUARY, 2024** 







## LABOR FORCE CHARACTERISTICS

10 - 30 MILE RADIUS











### LABOR FORCE CHARACTERISTICS

40 MINUTE DRIVE-TIME









# **KEY FACTS**40 MINUTE DRIVE-TIME

**POPULATION** 

## **INCOME**

Current median household income is \$84,824

> Projected to be \$97,931 in 5 years

Current average household income is \$125,056

> Projected to be \$142,331 in 5 years

Current per capita income is \$48,724

> Projected to be \$56,257 in 5 years

Current median disposable income is \$68,419 Current median net worth is \$183,862

## **DEMOGRAPHICS**



**2023 Population is 3,164,890** The five-year projection for the population is 3,150,923

**Unemployment Rate is 4.5%** 68.5% White Collar 16.6% Blue



Millennial: Born Generation 2
1981 to 1998 1999 to 2

22.2% Generation Z: Born 7.4% Alpha: Born 2017 to

# **EDUCATIONAL ATTAINMENT**











# 9