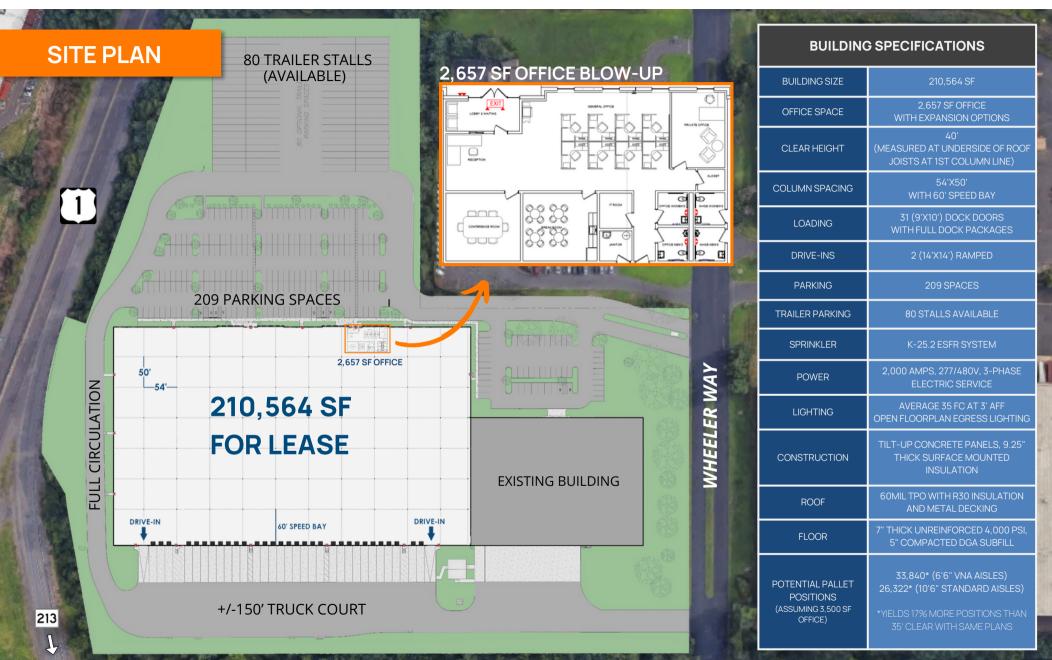

BUILDING ENERGIZED | READY FOR IMMEDIATE OCCUPANCY | MAY DIVIDE

40' CLEAR HEIGHT

K-25.2 ESFR SPRINKLER SYSTEM

54' X 50' COLUMNS (60' SPEED BAY)

2,000 AMPS, 480 VOLT, 3-PHASE

2,657 SF OFFICE

31 TAILGATES FULLY EQUIPPED

2 RAMPED DRIVE-IN DOORS

209 AUTOMOBILE PARKING SPACES

80 AVAILABLE TRAILER STALLS

150' TRUCK COURT DEPTH