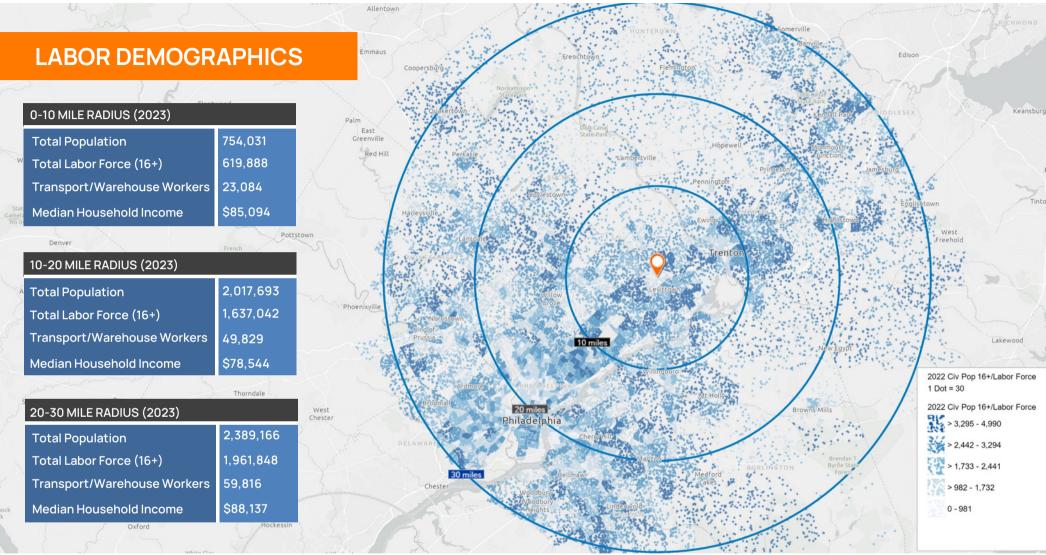

BUILDING ENERGIZED | READY FOR IMMEDIATE OCCUPANCY | MAY DIVIDE

40' CLEAR HEIGHT

K-25.2 ESFR SPRINKLER SYSTEM

54' X 50' COLUMNS (60' SPEED BAY)

2,000 AMPS, 480 VOLT, 3-PHASE

2,657 SF OFFICE

31 TAILGATES FULLY EQUIPPED

2 RAMPED DRIVE-IN DOORS

209 AUTOMOBILE PARKING SPACES

80 AVAILABLE TRAILER STALLS

150' TRUCK COURT DEPTH









## 900 WHEELER WAY LANGHORNE, PA



















FOR MORE INFORMATION
PLEASE CONTACT US

## **JASON FISCH**

BROKER, VICE PRESIDENT - LEASING GREEK REAL ESTATE PARTNERS 732-258-3400

JASON.FISCH@GREEKREP.COM

## PATRICK REISTROM

SENIOR LEASING ASSOCIATE GREEK REAL ESTATE PARTNERS

732-609-5829

PATRICK.REISTROM@GREEKREP.COM