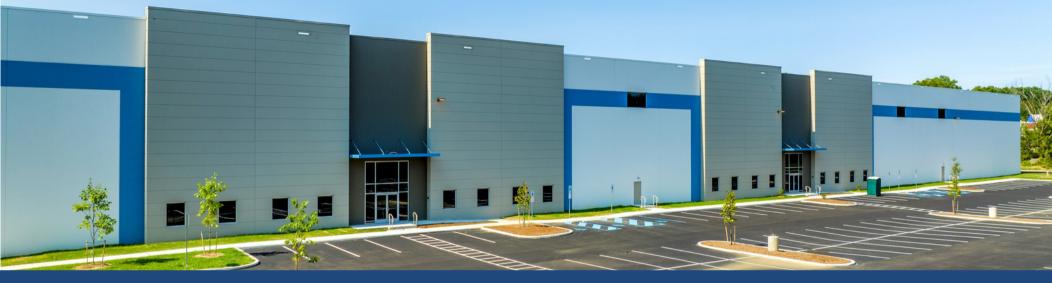

BUILDING ENERGIZED | READY FOR IMMEDIATE OCCUPANCY | MAY DIVIDE

40' CLEAR HEIGHT

K-25.2 ESFR SPRINKLER SYSTEM

54' X 50' COLUMNS (60' SPEED BAY)

2,000 AMPS, 480 VOLT, 3-PHASE

2,657 SF OFFICE

31 TAILGATES FULLY EQUIPPED

2 RAMPED DRIVE-IN DOORS

209 AUTOMOBILE PARKING SPACES

80 AVAILABLE TRAILER STALLS

150' TRUCK COURT DEPTH

## 900 WHEELER WAY LANGHORNE, PA

FOR MORE INFORMATION
PLEASE CONTACT US