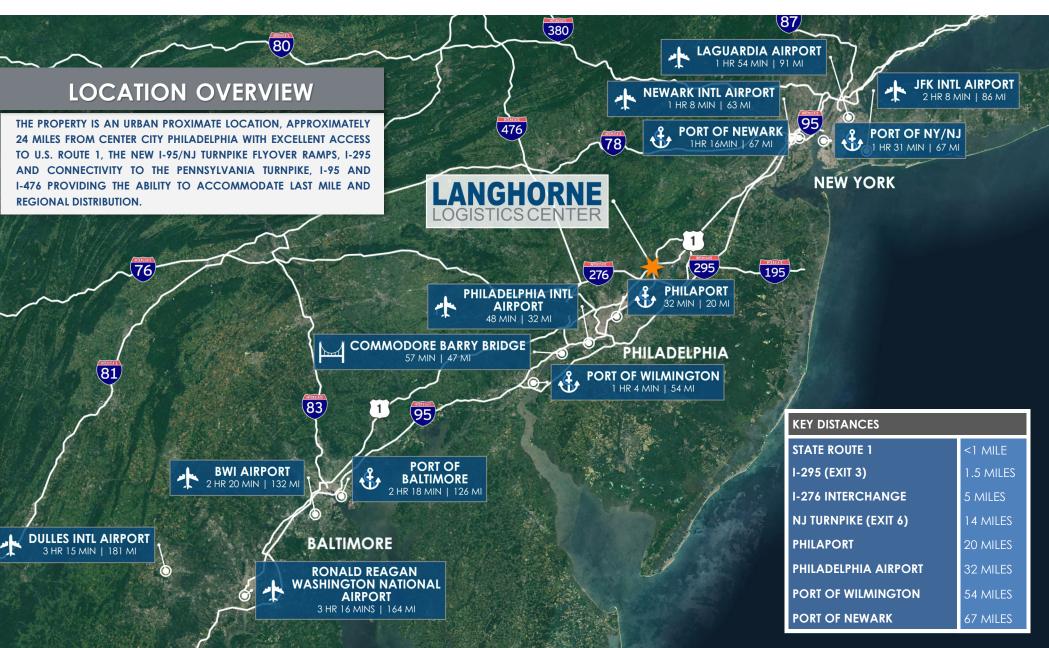

# 900 WHEELER WAY LANGHORNE, PA











40' CLEAR HEIGHT

K-25.2 ESFR SPRINKLER SYSTEM

54' X 50' COLUMNS (60' SPEED BAY)

2,000 AMPS, 480 VOLT, 3-PHASE

OFFICE SPACE TO SUIT

31 TAILGATES FULLY EQUIPPED

2 RAMPED DRIVE-IN DOORS

209 AUTOMOBILE PARKING SPACES

80 AVAILABLE TRAILER STALLS

150' TRUCK COURT DEPTH

LANGHORNE, PA









## 900 WHEELER WAY

LANGHORNE, PA









### 900 WHEELER WAY

ANGHORNE, PA



FOR MORE INFORMATION PLEASE CONTACT US

#### **JASON FISCH**

BROKER, VICE PRESIDENT - LEASING
GREEK REAL ESTATE PARTNERS
C: 732-258-3400
JASON.FISCH@GREEKREP.COM

#### PATRICK REISTROM

LEASING ASSOCIATE
GREEK REAL ESTATE PARTNERS
C: 732-609-5829
PATRICK.REISTROM@GREEKREP.COM