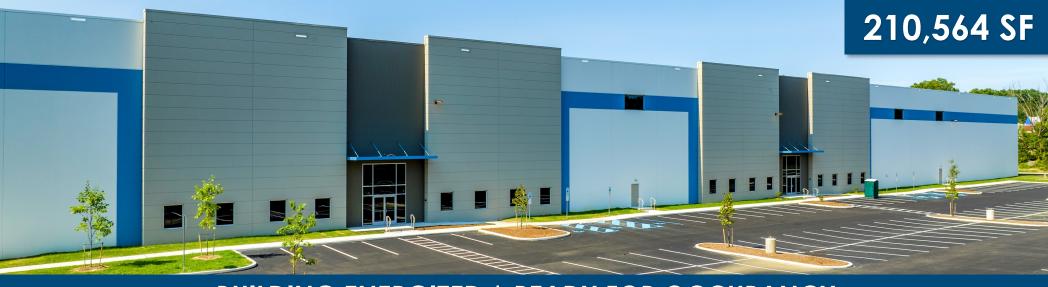

# 900 WHEELER WAY LANGHORNE, PA

40' CLEAR HEIGHT

K-25.2 ESFR SPRINKLER SYSTEM

54' X 50' COLUMNS (60' SPEED BAY)

2,000 AMPS, 480 VOLT, 3-PHASE

OFFICE SPACE TO SUIT

31 TAILGATES FULLY EQUIPPED

2 RAMPED DRIVE-IN DOORS

209 AUTOMOBILE PARKING SPACES

80 AVAILABLE TRAILER STALLS

150' TRUCK COURT DEPTH

LANGHORNE, PA