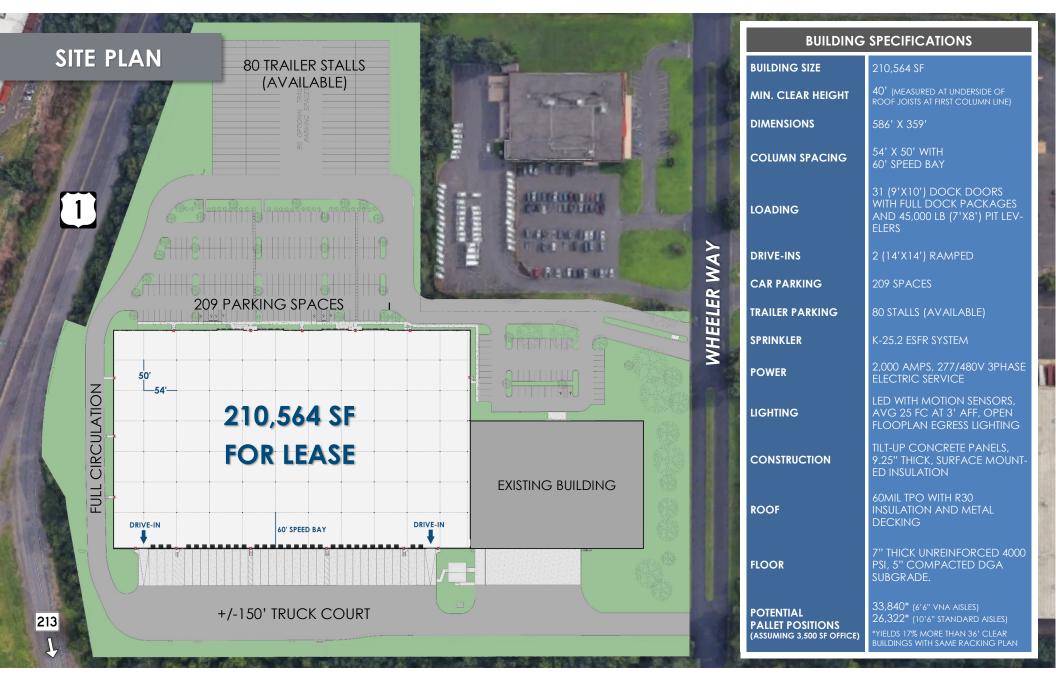

# 900 WHEELER WAY LANGHORNE, PA

40' CLEAR HEIGHT

K-25.2 ESFR SPRINKLER SYSTEM

54' X 50' COLUMNS (60' SPEED BAY)

2,000 AMPS, 480 VOLT, 3-PHASE

OFFICE SPACE TO SUIT

31 TAILGATES FULLY EQUIPPED

2 RAMPED DRIVE-IN DOORS

209 AUTOMOBILE PARKING SPACES

80 AVAILABLE TRAILER STALLS

150' TRUCK COURT DEPTH

LANGHORNE, PA