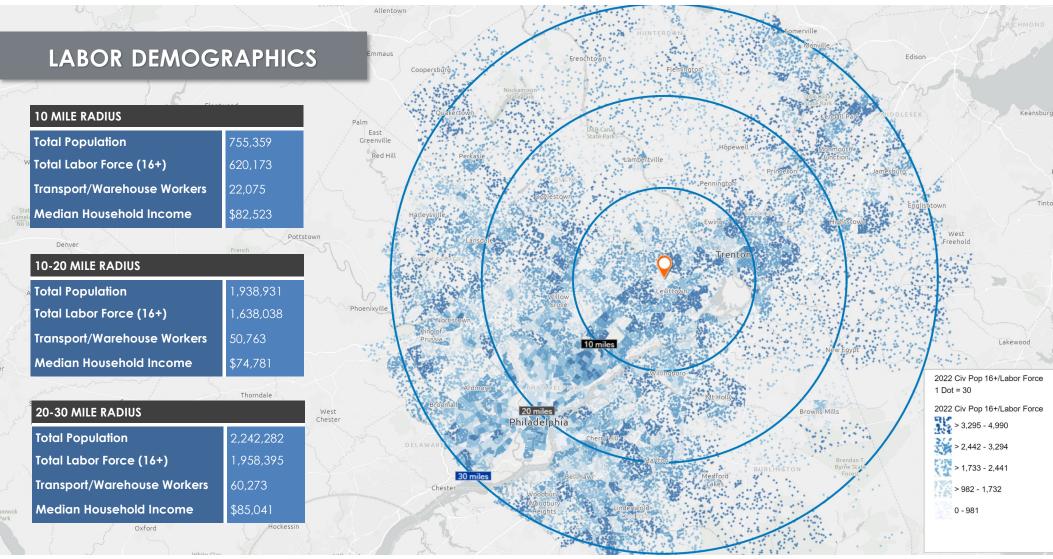

# 900 WHEELER WAY LANGHORNE, PA











40' CLEAR HEIGHT

K-25.2 ESFR SPRINKLER SYSTEM

54' X 50' COLUMNS (60' SPEED BAY)

2,000 AMPS, 480 VOLT, 3-PHASE

OFFICE SPACE TO SUIT

31 TAILGATES FULLY EQUIPPED

2 RAMPED DRIVE-IN DOORS

209 AUTOMOBILE PARKING SPACES

80 AVAILABLE TRAILER STALLS

150' TRUCK COURT DEPTH

LANGHORNE, PA









## 900 WHEELER WAY

LANGHORNE, PA









### 900 WHEELER WAY

ANGHORNE, PA



FOR MORE INFORMATION PLEASE CONTACT US

#### **JASON FISCH**

BROKER, VICE PRESIDENT - LEASING
GREEK REAL ESTATE PARTNERS
C: 732-258-3400
JASON.FISCH@GREEKREP.COM

#### PATRICK REISTROM

LEASING ASSOCIATE
GREEK REAL ESTATE PARTNERS
C: 732-609-5829
PATRICK.REISTROM@GREEKREP.COM